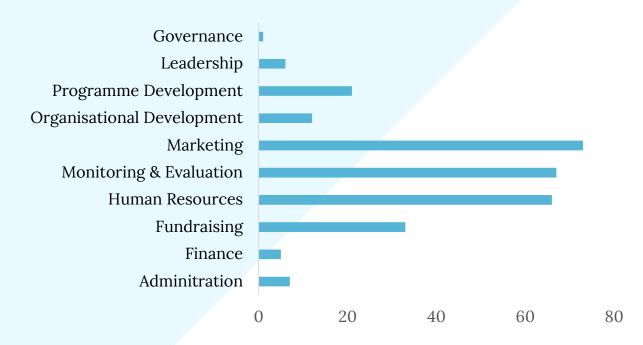

## **OVERVIEW OF PROJECTS**

# Number of projects per OD area in 2017-18 (300 projects)