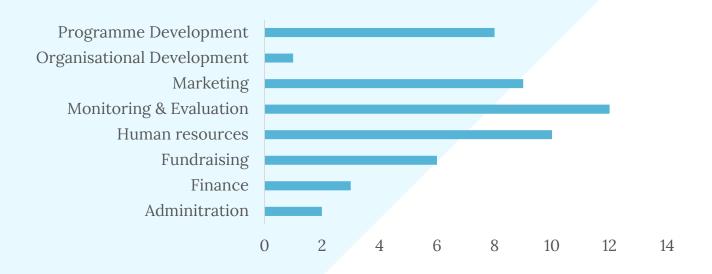

## **OVERVIEW OF PROJECTS**

# Number of projects per OD area in 2017-18 (300 projects)