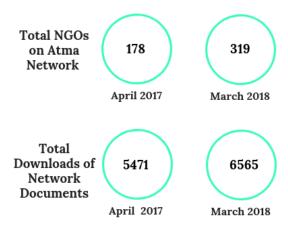

## ATMA NETWORK

The Atma Network is a bank of information which education NGOs can consult to solve challenges, connect to experts and save time. It is an easy-to-use platform designed to help NGOs become scalable and sustainable. It has existed for 3 years and engaged over 200 NGOs. With our expertise, we have been able to build tools to assess NGOs capacity, connect NGOs to collaborate amongst themselves, and a comprehensive library of resources to help NGOs which are located in remote locations.

All content on the Atma Network is FREE!

Total No. of Projects (Cumulative): **90+**Total No. of Organisations Engaged (Cumulative): **200+** 

Total No. of Users (Cumulative): **350+** 