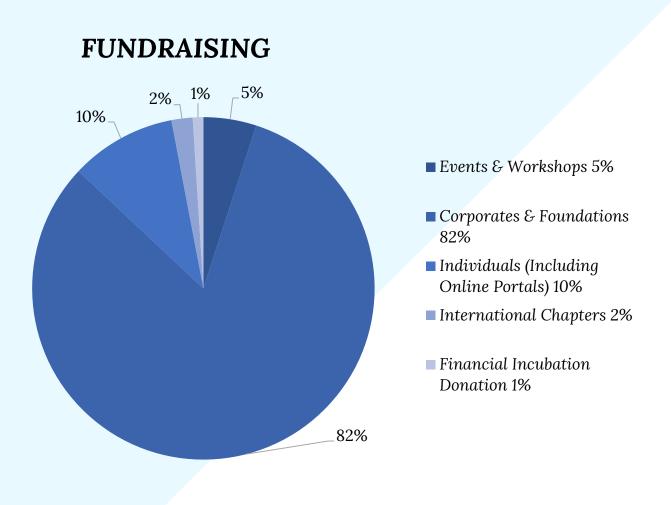

### **Total Donations for March FY 2017-2018:** Funds raised INR 2,29,39,086 Fees INR 12,21,250