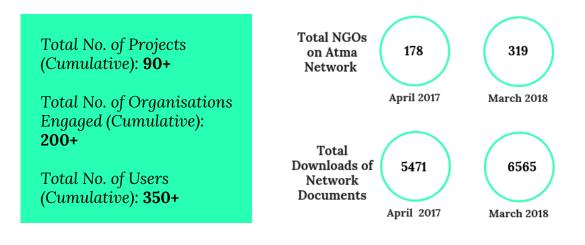

# ATMA NETWORK

The Atma Network is a bank of information which education NGOs can consult to solve challenges, connect to experts and save time. It is an easy-to-use platform designed to help NGOs become scalable and sustainable. It has existed for 3 years and engaged over 200 NGOs. With our expertise, we have been able to build tools to assess NGOs capacity, connect NGOs to collaborate amongst themselves, and a comprehensive library of resources to help NGOs which are located in remote locations.