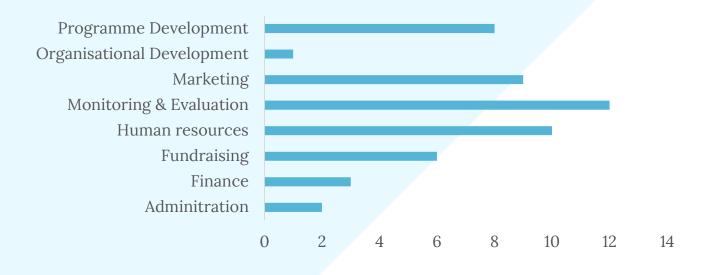

for volunteers. Through these projects, volunteers under Atma's guidance bring in expertise and experience to put in place much needed systems and processes in our partner organisations.

#### Atma Volunteers

- Have several years of professional experience
- Help in management aspects of the organisation
- Interface with multiple stakeholders of the organisation, including board members, external consultants and staff

#### Atma Interns

- Are students at the university or recent graduates
- Are closely managed by Atma and the Atma portfolio organisations
- Use their Atma internships to fulfill course requirements

Between 2017 to 2018, around 662 candidates applied for the Atma Volunteer Programme. Only 41 highly skilled volunteers were selected.



### Volunteer Data towards OD Areas



### **Wolunteers from Across the Globe**



# Volunteer Data

| Volunteer Name      | Partner Name                                           | OD Area                                           |
|---------------------|--------------------------------------------------------|---------------------------------------------------|
| Anna Carlander      | Rishi Valmiki Eco School                               | Human Resources                                   |
| Anubhav Sharma      | Mentor Me India, Spark-A-<br>Change, Life-Lab, Karunya | Marketing                                         |
| Anupama Sivan       | Educo                                                  | Programme Development                             |
| Annuschka Minnar    | VASS