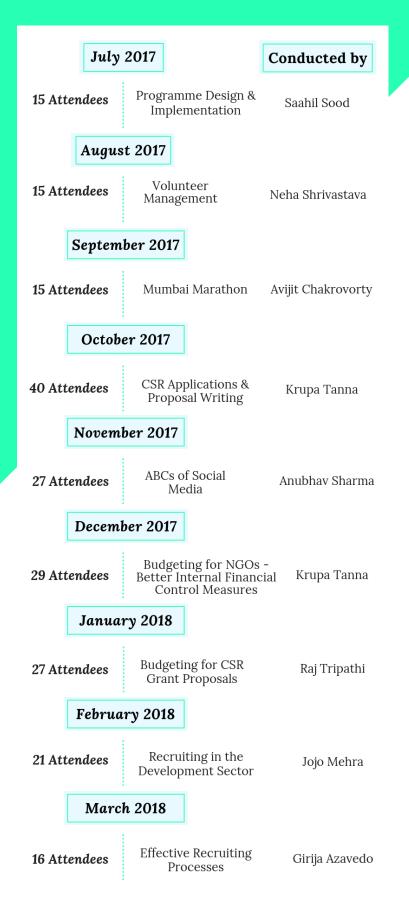

### **VOLUNTEER PROGRAMME**

Atma provides volunteering opportunities to talented candidates across the world to apply their skills in a challenging work environment in Mumbai and Pune. Volunteers are an integral part of Atma's workforce contributing to over 70% of our work with education NGOs and social enterprises.

By matching skill sets and interests with the needs of organisations in the Atma portfolio, we identify exciting projects for volunteers. Through these projects, volunteers under Atma's guidance bring in expertise and experience to put in place much needed systems and processes in our partner organisations.

#### Atma Volunteers

- Have several years of professional experience
- Help in management aspects of the organisation
- Interface with multiple stakeholders of the organisation, including board members, external consultants and staff

#### Atma Interns

- Are students at the university or recent graduates
- Are closely managed by Atma and the Atma portfolio organisations
- Use their Atma internships to fulfill course requirements

Between 2017 to 2018, around 662 candidates applied for the Atma Volunteer Programme. Only 41 highly skilled volunteers were selected.