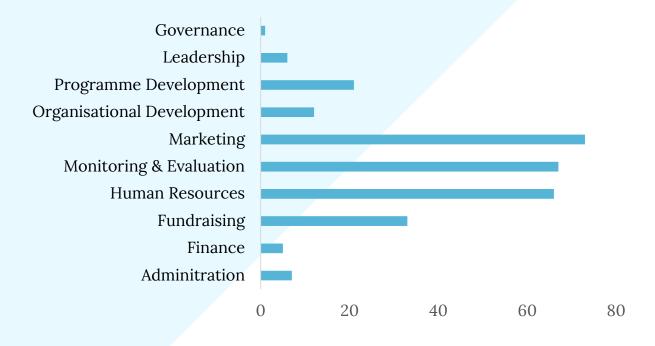

### **OVERVIEW OF PROJECTS**

### Number of projects per OD area in 2017-18 (300 projects)