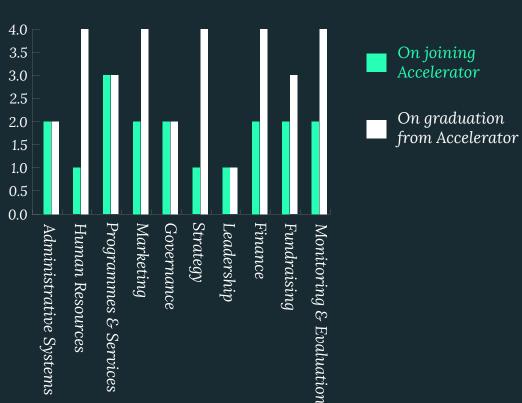

Rose Joseph, Project-in Charge (GyanSaathi), Karunya Trust

No. of organisations: **23** 

No. of organisations that graduated:

Total no. of projects Completed: **64** 

Partners graduated: Karunya Trust, Sunshine school, MREC, MDA,Spark a change, Suryoday, Urja Trust

## Karunya Trust

Karunya Trust is a Mumbai-based NGO working to provide marginalised individuals and communities with access to education, health, livelihood and stable shelter. Know more here.

# Challenges at the beginning of the partnership-

The challenges faced by Karunya Trust included difficulty in monitoring and evaluating the programmes, inefficient organisation structure, building support capacity, articulating impact and monitoring, evaluating the programmes, lack of skilled programme staff such as teachers, lack of documentation and uniformity of implemented systems and processes around programme delivery.

## Goals of the partnership-

To improve the ability of the organisation to articulate its impact, to build M&E systems to inform the Program Design and Organisation Strategy to help the organisation best deliver on its commitment to the beneficiaries, to set up Human Resource Management systems to build a strong team, to strengthen the quality and standardize the delivery of the programs & to boost the external recognition of the organisation.

## Number of projects: 41

Trainings: Google suite & time management, teacher training on classroom management conducted by 3.2.1 foundation, prevention of sexual harassment (POSH) training, team building for Savli team, CSR fundraising workshop, leadership workshop and 1:1 coaching sessions for top management, training on prioritisation and action planning.

## Quantitative Indicators

| Гarget Group | )    | Budget  |               |   | Centres |   |
|--------------|------|---------|---------------|---|---------|---|
| 2016-17      | 817  | 2016-17 | INR 23,30,000 |   | 2016-17 | 4 |
| 2017-18      | 1083 | 2017-18 | INR 27,81,400 | _ | 2017-18 | 4 |
| 2018-19      | 1266 | 2018-19 | INR 32,20,970 |   | 2018-19 | 6 |