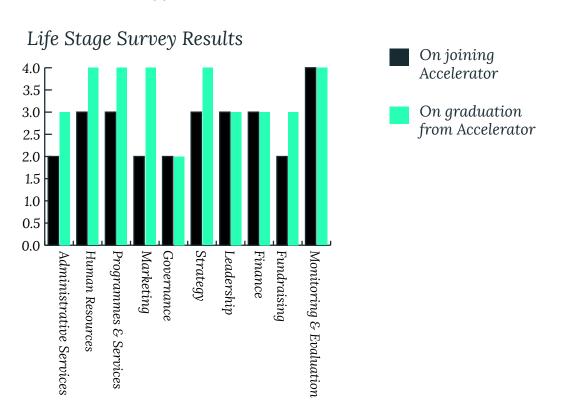

Rose Joseph, Project-in Charge (GyanSaathi), Karunya Trust

No. of organisations: **23** 

No. of organisations that graduated:

Total no. of projects Completed: **64** 

Partners graduated: Karunya Trust, Sunshine school, MREC, MDA,Spark a change, Suryoday, Urja Trust

## Suryoday

Suryoday Trust is an NGO in Nallasopara dedicated to the cause of providing education to children with intellectual disabilities. Suryoday works to make their students functionally independent adults that are well-integrated into society.

# Challenges at the beginning of the partnership-

Suryoday faced organisational level challenges, limited infrastructure, limited knowledge of NGO fundraising, no external evaluation of programmes, limited visibility in the sector and no second line of leadership at the programme level.

## Goals of the partnership-

To operate three full fledged schools that are holistic centres for learning and development for 160 children with mental challenges by FY20, to research different expansion models in FY18 so as to open two new schools by FY20 & to conduct a pilot for a vocational training programme with an employment cell in FY19, so as to begin this programme by FY20.

## Number of projects: 32

Trainings: sensory integration workshops (teacher training), parent interaction workshop (teacher training), puberty & sexuality (teacher training), fundraising and skills building workshops: compliance training workshop, demo day and child safeguarding policy workshop.

## Quantitative Indicators

 Target Group
 Budget

 2016-17
 38

 2017-18
 40

 INR 26,00,000

 2018-19
 44

 2018-19
 INR 1,17,00,000