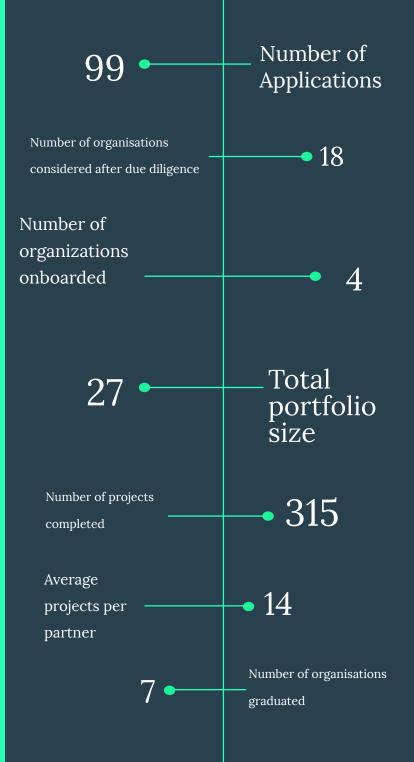

## Accelerator Programme

Atma identifies high-potential education NGOs/ social enterprises to partner in the Atma Accelerator. Each partner organisation receives 1200 hours of support annually. Advice and expertise is provided by Atma consultants and volunteers across various organisational development areas, providing answers to the range of challenges an early stage NGO faces. The Accelerator partners with each NGO/ social enterprise for up to three years.

No. of organisations: 20

No. of projects completed: 39

# New partners

The Stephen High School for The Deaf -Montfort Care Programmme

Rahee India Foundation

Tamarind Tree

We onboarded 3 new NGOs in Mumbai.

Onboarded on: April 2018

Onboarded on: April 2018

Onboarded on: June 2018