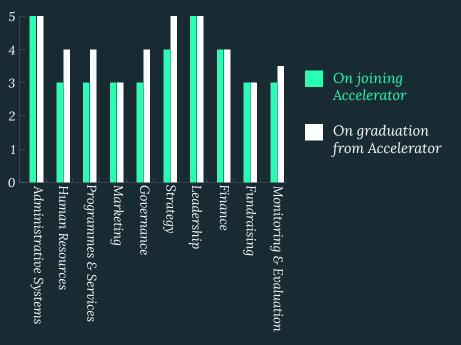

## Atma Accelerator Graduation 2019

This year, 7 of our partner NGOs successfully completed the 3-year partnership and graduated from the Accelerator. Here's an overview of Atma's support to these organisations.

The following profiles will highlight the changes that have been seen in the organisation based on the life stage of the organisation and how it is measured by Atma's Life Stage Survey. Below is a quick overview of the lifestages and the survey tool.

## Overview of Life Stages:

As non-profit organisations grow, they typically move through five stages of development that are called Life Stages . The five life stages are:

Stage 1- Idea stage

Stage 2- Start-up stage

Stage 3- Organising and growth stage

Stage 4- Sustaining stage

Stage 5- Review and change stage

Each stage is characterised by a certain set of features across the functional or Organisational Development (OD) areas. An organisation that demonstrates most of the features of a life stage in a particular OD area is said to be at that life stage in that particular OD area. For example, an organisation can be at different life stages across OD areas eg Life Stage 2 in Human Resources and Life stage 3 in Finance.

Knowing the current life stages, helps the organisation identify what it needs to focus on to grow, to become sustainable and to better serve target group needs. It helps the organisation predict future needs, make decisions proactively and anticipate challenges leading to more successful organisations.

## Atma's Life Stage Survey Tool

The Life Stage Survey is a tool that is used to determine the stage of development the organisation is at in different Organisational Development (OD) areas. This in turn helps identify the next steps and broad organisational strategies that the organisation can implement in order to strengthen the programmes and the daily operations of the organisation.