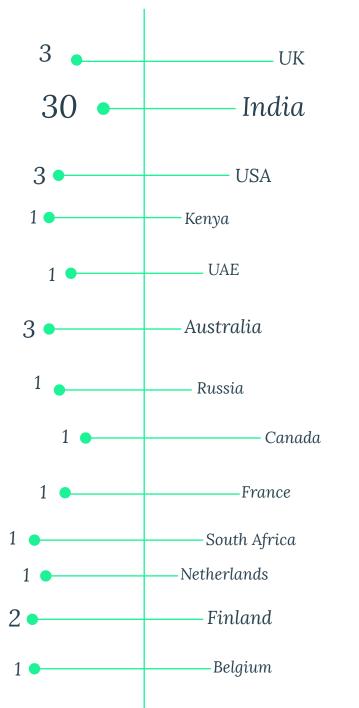

Our Volunteer Programme enables new experiences and interactions across cultures, while making an impact in the education sector. Over 400 volunteers from more than 25 countries have been a part of the Atma Volunteer Programme. They have helped to grow high potential NGOs and enterprises in Mumbai and Pune.

## Number of countries represented: 13