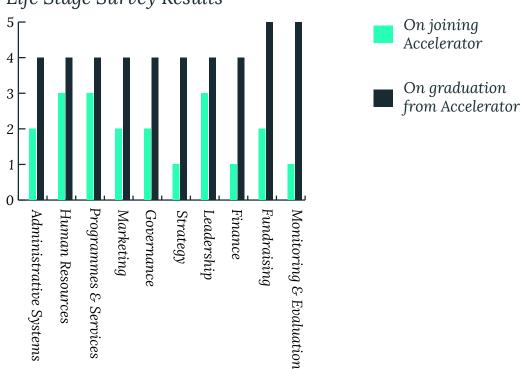

The following profiles will highlight the changes that have been seen in the organisation based on the life stage of the organisation and how it is measured by Atma's Life Stage Survey. Below is a quick overview of the lifestages and the survey tool.

## Overview of Life Stages:

As non-profit organisations grow, they typically move through five stages of development that are called Life Stages . The five life stages are:

Stage 1- Idea stage

Stage 2- Start-up stage

Stage 3- Organising and growth stage

Stage 4- Sustaining stage

Stage 5- Review and change stage

Each stage is characterised by a certain set of features across the functional or Organisational Development (OD) areas. An organisation that demonstrates most of the features of a life stage in a particular OD area is said to be at that life stage in that particular OD area. For example, an organisation can be at different life stages across OD areas eg Life Stage 2 in Human Resources and Life stage 3 in Finance.

In 2018-19, Atma substantially revised the Life Stage Survey. Since the graduating organisations completed the survey in the previous format, the original tool was used to take their end line assessment to provide us with reliable and comparable data.