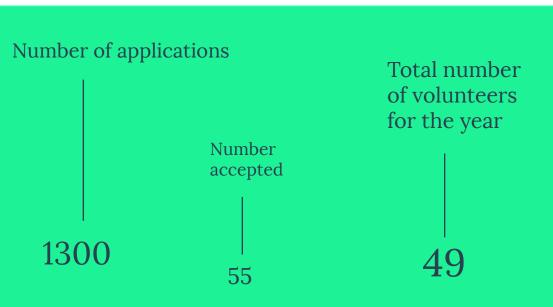

# Volunteer Programme

Atma provides opportunities to talented individuals, from around the world, to apply their professional skills in a challenging work environment. Volunteers are an integral part of Atma's workforce contributing to over 70% of our work with education NGOs and social enterprises.

Our Volunteer Programme enables new experiences and interactions across cultures, while making an impact in the education sector. Over 400 volunteers from more than 25 countries have been a part of the Atma Volunteer Programme. They have helped to grow high potential NGOs and enterprises in Mumbai and Pune.