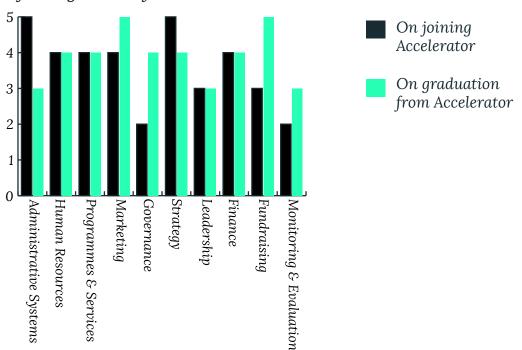

Rose Joseph, Project-in Charge (GyanSaathi), Karunya Trust

No. of organisations: **23** 

No. of organisations that graduated:

Total no. of projects Completed: **64** 

Partners graduated: Karunya Trust, Sunshine school, MREC, MDA,Spark a change, Suryoday, Urja Trust

## Maharashtra Dyslexia Association

Maharashtra Dyslexia Association (MDA) is a not-for-profit organisation committed to securing the rights of students with Dyslexia (also known as a 'Specific Learning or Language Disability') to an appropriate education. Know more <a href="here.">here.</a>

# Challenges at the beginning of partnership -

Expensive programmes, catering to students from English medium classes, lack of space for teacher training, lack of in-house regional language speaking trainers, lack of structured engagement with members, not tapping into external faculty for training, not monitoring Teacher's performances, lack of structured Monitoring and Evaluation, lack of structured marketing strategy, restricted bandwidth to do advocacy and awareness, donation channels were not diversified and lack of fundraising strategy.

## Goals of the partnership -

To create and showcase impact on individuals with Specific Learning Disability (directly and indirectly) through 4 quality programmes, awareness and advocacy among parents, 1000 teachers & to conduct a pilot

to work with other organisations in Specific Learning Disability which involved setting up a resource centre as a model that caters to around 40 children, conducting 320 in house and on site assessments for children from different language backgrounds, training 500 teachers and expanding membership base to 690 engaged members.

Number of projects: 47

Trainings: NIL

## Quantitative Indicators

| Target Grou | p     | Budget  |                 | ( | Centres |   |  |
|-------------|-------|---------|-----------------|---|---------|---|--|
| 2016-17     | 5000  | 2016-17 | INR 97,00,000   |   | 2016-17 | 4 |  |
| 2017-18     | 4500  | 2017-18 | INR 1,06,00,000 |   | 2017-18 | 5 |  |
| 2018-19     | 10000 | 2018-19 | INR 1,12,00,000 |   | 2018-19 | 4 |  |