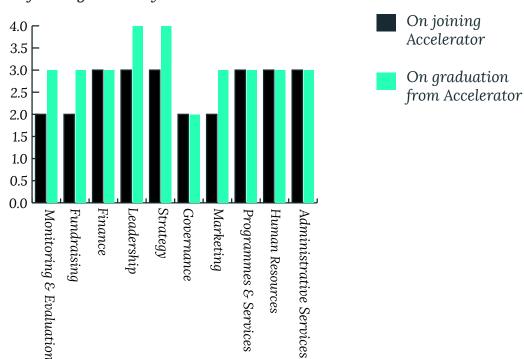

Rose Joseph, Project-in Charge (GyanSaathi), Karunya Trust

No. of organisations: **23** 

No. of organisations that graduated:

Total no. of projects Completed: **64** 

Partners graduated: Karunya Trust, Sunshine school, MREC, MDA,Spark a change, Suryoday, Urja Trust

### Sunshine School

Sunshine school provides special education, therapy and vocational training to special children, and training and counselling to their parents. Know more <u>here.</u>

# Challenges at the beginning of partnership -

Some of the challenges that Sunshine School was facing were difficulties in interacting with parents and outsiders, tackling fundraising challenges as the team was not equipped to carry out fundraising tasks, initiating decisions as the Board wasn't carrying out initiatives to the fullest and space as that does not allow them appropriate expansion.

## Goals of the partnership -

Establish a sheltered workshop for 20 adults with disabilities in Vashi.

Number of projects:

32

## Trainings:

Fundraising skills building workshop: compliance training workshop and demo day, sensory integration workshops (teacher training), parent interaction -workshop (teacher training), puberty and sexuality (teacher training), behaviour modification (teacher training), assistive devices awareness session, site visit to SPJ Sadhana and Sarthak Education Trust Child, child safeguarding workshop.

## Quantitative Indicators

| Target Group |      | Budget  |               | Centres |   |  |
|--------------|------|---------|---------------|---------|---|--|
| 2016-17      | 79   | 2016-17 | INR 41,06,300 | 2016-17 | 1 |  |
| 2017-18      | 80   | 2017-18 | INR 47,15,522 | 2017-18 | 1 |  |
| 2018-19      | 92   | 2018-19 | INR 55,02,711 | 2018-19 | 2 |  |
| Graduation   | 100+ |         |               |         |   |  |