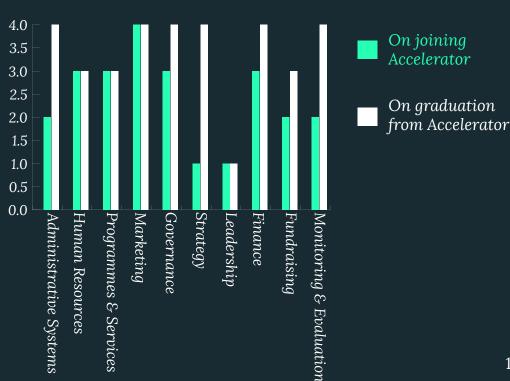

The following profiles will highlight the changes that have been seen in the organisation based on the life stage of the organisation and how it is measured by Atma's Life Stage Survey. Below is a quick overview of the lifestages and the survey tool.

## Overview of Life Stages:

As non-profit organisations grow, they typically move through five stages of development that are called Life Stages . The five life stages are:

Stage 1- Idea stage

Stage 2- Start-up stage

Stage 3- Organising and growth stage

Stage 4- Sustaining stage

Stage 5- Review and change stage

Each stage is characterised by a certain set of features across the functional or Organisational Development (OD) areas. An organisation that demonstrates most of the features of a life stage in a particular OD area is said to be at that life stage in that particular OD area. For example, an organisation can be at different life stages across OD areas eg Life Stage 2 in Human Resources and Life stage 3 in Finance.

In 2018-19, Atma substantially revised the Life Stage Survey. Since the graduating organisations completed the survey in the previous format, the original tool was used to take their end line assessment to provide us with reliable and comparable data.