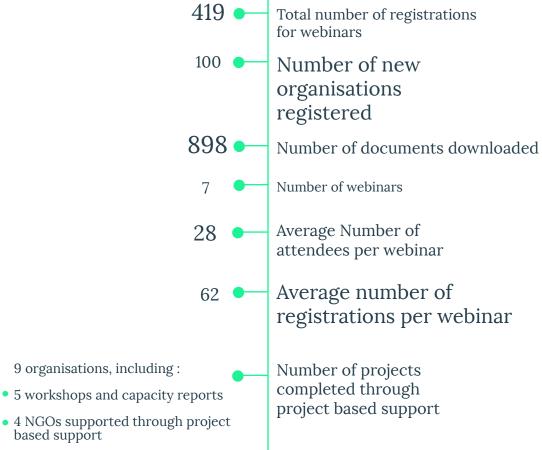

Number of schools that attended the workshops: 42

No. of organisations: 20

No. of projects completed: 39