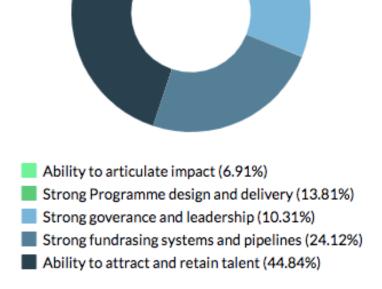

Organisation **Development Area Project Breakdown** 

73% of projects were completed as per plan, despite disruption by **Covid-19 pandemic** 

- Strong goverance and leadership (5.29%)
- Strong fundrasing systems and pipelines (36.76%)
- Ability to attract and retain talent (21.08%)