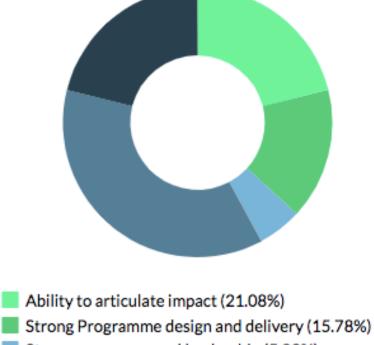

Organisation **Development Area Project Breakdown** 

73% of projects were completed as per plan, despite disruption by **Covid-19 pandemic** 

- Strong goverance and leadership (5.29%)
- Strong fundrasing systems and pipelines (36.76%)
- Ability to attract and retain talent (21.08%)