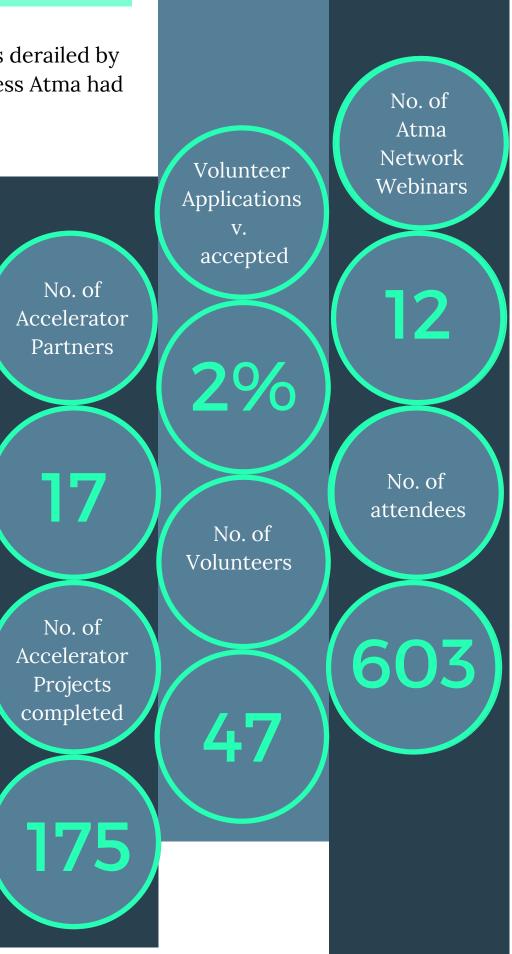

Over the last year we helped our 17 partner NGOs build their capacity through the completion of over 170 projects. Additionally, Atma worked with X NGOs from across the country to provide them with a detailed understanding of their capacity needs and means to addressing these challenges. While we do not know how the pandemic is going to affect all of our partners we do know that they have had stronger institutions heading into this crisis as a result of their investment in the their own capacity.