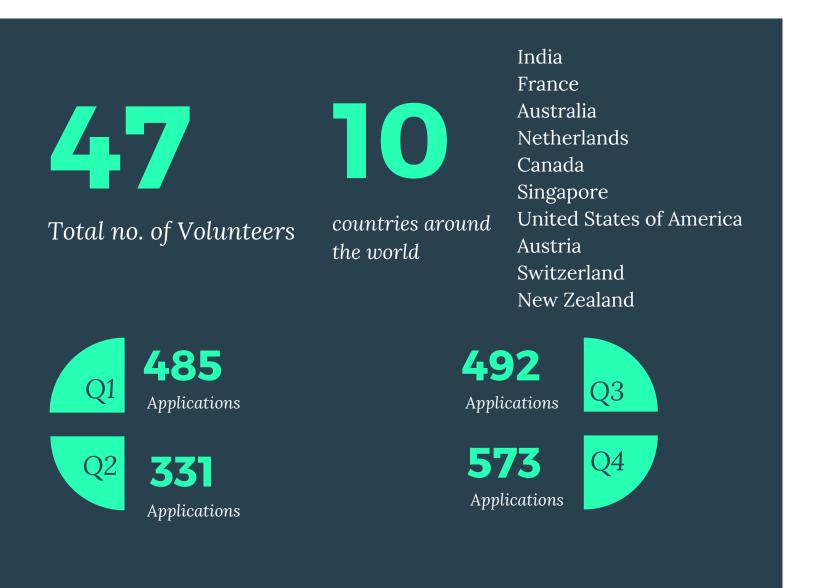

## Volunteering at Atma

Atma provides volunteering opportunities to talented candidates across the world to apply their skills in a challenging work environment in Mumbai and Pune.Volunteers are an integral part of Atma's workforce contributing to over 70% of our work with education NGOs and social enterprises.