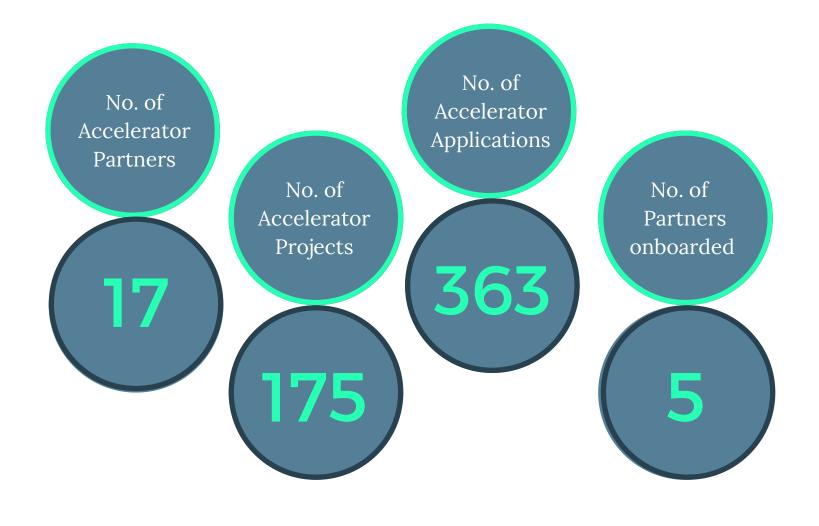

Over the last year we helped our 17 partner NGOs build their capacity through the completion of over 170 projects. Additionally, Atma worked with X NGOs from across the country to provide them with a detailed understanding of their capacity needs and means to addressing these challenges. While we do not know how the pandemic is going to affect all of our partners we do know that they have had stronger institutions heading into this crisis as a result of their investment in the their own capacity.

### Atma Accelerator

The Accelerator programme provides strategic and hands-on support to high-potential education NGOs and social enterprises in need, to build the capacity of their organisation. The Accelerator programme consists of a three-year partnership with education NGOs with 1200 hours of support provided per year by the consultants to the organisation's leaders, at least 3 expert volunteers per year, and advice and expertise provided across 9 Organisational Development Areas to answer the variety of challenges NGOs are facing.

## Atma Accelerator

The Accelerator programme provides strategic and hands-on support to highpotential education NGOs and social enterprises in need, to build the capacity of their organisation. The Accelerator programme consists of a three-year partnership with education NGOs with 1200 hours of support provided per year by the consultants to the organisation's leaders, at least 3 expert volunteers per year, and advice and expertise provided across 9 Organisational Development Areas to answer the variety of challenges NGOs are facing.