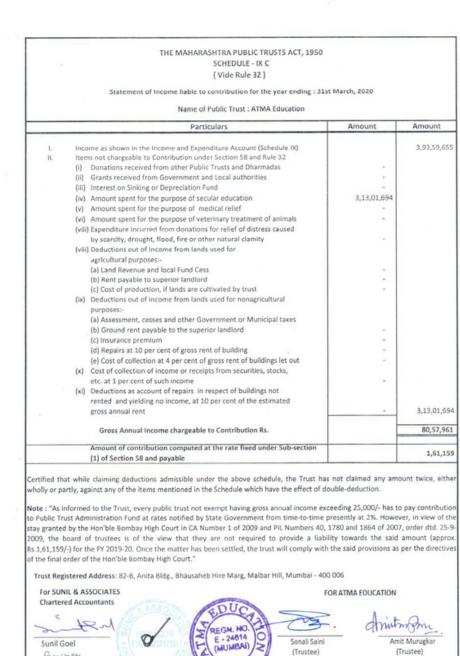

| Surplus Carried over to Balance Sheet<br>Total                                                                                                                                       | _    | 24,33,394                                                         | 2,47,28,000                          |
| - | As per our rep<br>For SUNIL & A<br>Chartered Act<br>Chartered Act<br>Sunil Goel<br>For the PG<br>FNN: 0023738<br>Mem. No.: 08<br>Place: Delhi<br>Date: 30th No | Sountants<br>StRad<br>1264                                                                                                                                                           |      | AT HINE                                                           | DUC1<br>GN. NO.<br>- 24014<br>NUMBAU |

Sch IX\_F.Y.19-20





| H-0+1-14<br>(Rs.)         PECEUPTS         31.03.20<br>(Rs.)         21-02-23<br>(Rs.)         PATMENTS         32.0<br>(Rs.)           Opening Balance<br>- Same<br>3.0598         - Cash<br>- Same<br>- Same<br>5.57,233         - Cash<br>- Same<br>- Sam |                                                             |                           | ATMA Edu<br>d as a Trust under the Mal<br><u>RECEIPTS &amp; PAYM</u><br>FOR THE YEAR ENDED<br>dated Account for Foreign | harashtra Public T<br>ENTS ACCOUNT<br>31st March, 202 | 0                         |                             |  |
|-----------------------------------------------------------------------------------------------------------------------------------------------------------------------------------------------------------------